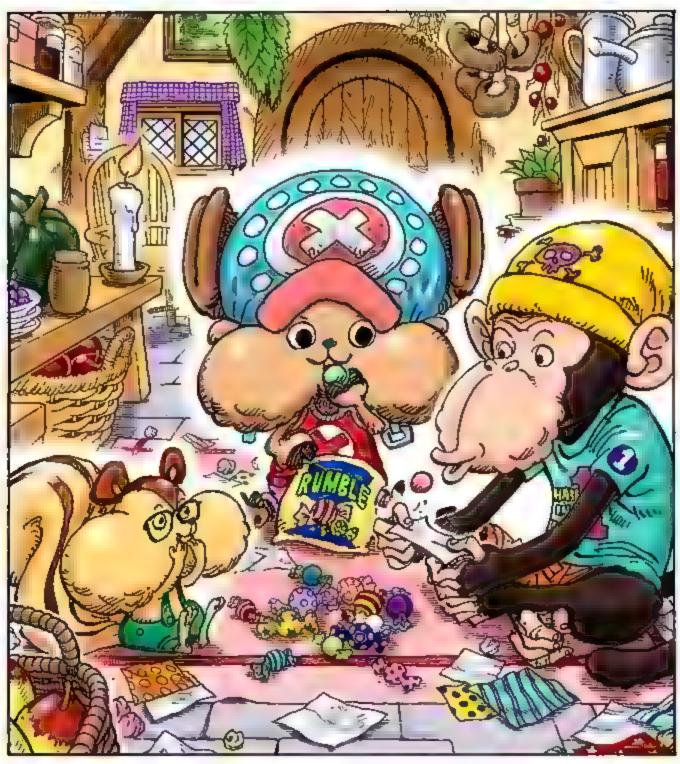

## Chapter 1004: MILLET DUMPLINGS

READER REQUEST: "CHOPPER HANDING OUT RUMBLE BALL CANDIES TO A SQUIRREL AND MONKEY PACKING THEIR CHEEKS" BY HIYU MORI

(静岡県 すぎやまサン)

(神奈川県 菅原広人さん)

なーごーむ~♡ かわいすぎ#

七人の侍の様に「赤鞘の侍」!!!